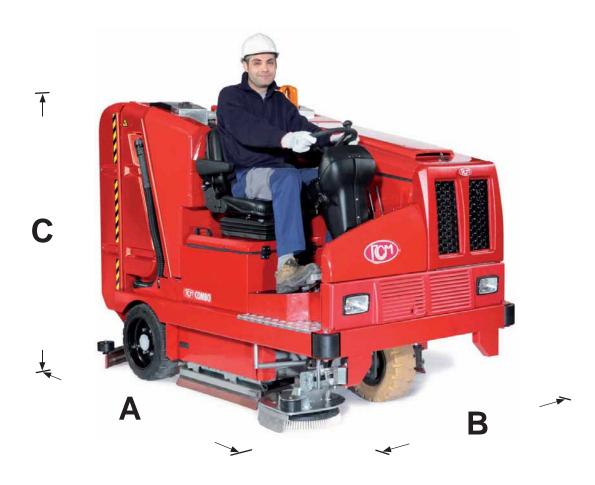

# **COMBO DSA**

| BRAKES                                                             |                        |  |
|--------------------------------------------------------------------|------------------------|--|
| Hydrostatic emergency brake                                        | on rear wheel          |  |
| Hydrostatic service brake                                          | on rear wheel          |  |
| Mechanical parking brake                                           | on rear wheel          |  |
| SUSPENSION                                                         |                        |  |
| Front and Rear suspension (type)                                   | rigid                  |  |
| DIMENSION                                                          |                        |  |
| mm A X B X C (No! Brushes)                                         | 2400 X 1540 x 1760     |  |
| MACHINE WEIGHT                                                     |                        |  |
| Weight in working condition and container empty (without operator) | Kg 1550                |  |
| HYDRAULIC SYSTEM                                                   |                        |  |
| Hydraulic motor on front wheel                                     | Nr.1                   |  |
| Hydraulic motor on side brush                                      | Nr.1                   |  |
| Hydraulic motor on main brushes                                    | Nr.2                   |  |
| Hydraulic oil tank capacity and oil type                           | Lt 30 - Agip Rotra ATF |  |
| Variable delivery pump                                             | Nr.1                   |  |
| INSTRUMENTS                                                        |                        |  |
| Battery status charge indicator light                              | Х                      |  |
| Glow-plugs indicator light                                         | Х                      |  |
| Pressure oil indicator light                                       | Х                      |  |
| Suction fan indicator light                                        | Х                      |  |
| Fuel level indicator                                               | Х                      |  |
| Hourmeter                                                          | Х                      |  |
| Horn                                                               | Х                      |  |